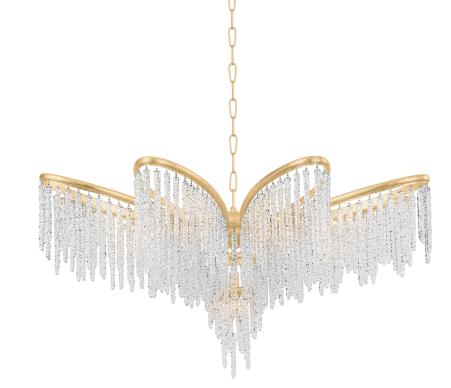

# PANDORA

415-48-GL

Pandora takes the floral motif to a luxurious level. Glamorous, textured strands of clear crystal hang from a floral framework in Vintage Golf Leaf. When lit, the crystals put on a stunning show, filling the space with a radiant glow. Mount these gorgeous chandeliers close to the ceiling to create even more sparkle.

## GOLD LEAF

Coastal Suitable Finish (EPM): No

### DIMENSIONS

Height: 26.5" Width/Diameter: 48" Minimum Height: 31" Maximum Height: 100.75" Canopy/Backplate: 9.75" Hanging Type: 72" Chain Product Weight: 86.58lb Canopy/Backplate Shape: Round Sloped Ceiling Compatible: No Living Finish: No Uplight Only: No