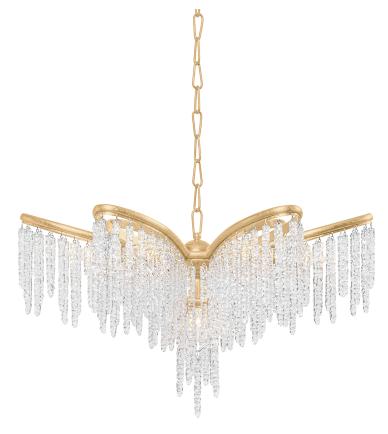

# **PANDORA**

415-32-GL

Pandora takes the floral motif to a luxurious level. Glamorous, textured strands of clear crystal hang from a floral framework in Vintage Golf Leaf. When lit, the crystals put on a stunning show, filling the space with a radiant glow. Mount these gorgeous chandeliers close to the ceiling to create even more sparkle.

## **GOLD LEAF**

Coastal Suitable Finish (EPM): No