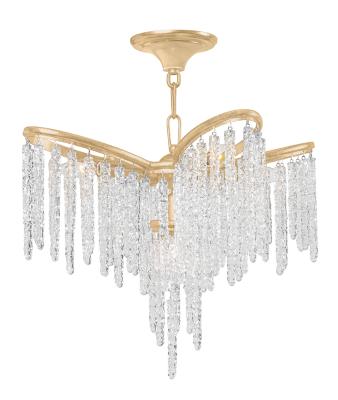

# **PANDORA**

415-23-GL

Pandora takes the floral motif to a luxurious level. Glamorous, textured strands of clear crystal hang from a floral framework in Vintage Golf Leaf. When lit, the crystals put on a stunning show, filling the space with a radiant glow. Mount these gorgeous chandeliers close to the ceiling to create even more sparkle.

### **GOLD LEAF**

Coastal Suitable Finish (EPM): No

#### **DIMENSIONS**

Height: 18"

Width/Diameter: 22.25"
Minimum Height: 23.25"
Maximum Height: 95.25"
Canopy/Backplate: 6"
Hanging Type: 72" Chain
Product Weight: 24.42lb

Canopy/Backplate Shape: Round Sloped Ceiling Compatible: Yes