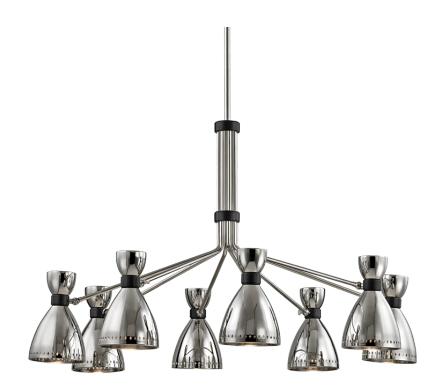

# **SOLARIS**

4148-PN

# **DIMENSIONS**

Height: 29.5" Width/Diameter: 50" Minimum Height: 33.5" Maximum Height: 87.5" Canopy/Backplate: 6"

Hanging Type: 1-3" / 1-6" / 1-12" / 2-18" Stems

Product Weight: 26lb

Canopy/Backplate Shape: Round Sloped Ceiling Compatible: No

#### Shade

Shade 1: Steel

Shade 1 Top Width: 1.5" Shade 1 Bottom L/W: 0" / 7"

Shade 1 Height: 7"

Replacement Glass Item #(s): SHD-004140