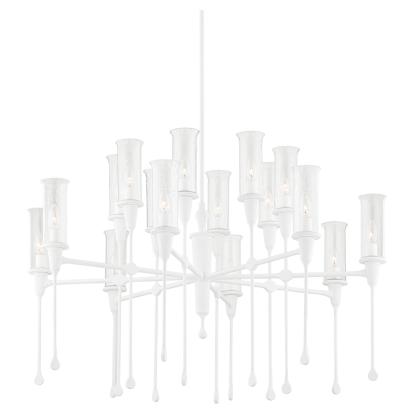

# **CHISEL**

### 4142-WP

Part light fixture, part work of art, Chisel simply oozes style. A stunning conversation piece, the holder extends down, creating a long, dripping form that demands attention. The clear glass shades allow this hand-crafted piece to shine even brighter. Choose from Black Irol or White Plaster to match any color scheme.

### **DIMENSIONS**

Height: 28"

Width/Diameter: 41.25" Minimum Height: 34" Maximum Height: 85" Canopy/Backplate: 6.25"

Hanging Type: 1-3" / 1-6" / 1-12" / 2-18" Stems

Product Weight: 19lb

Canopy/Backplate Shape: Round Sloped Ceiling Compatible: No

#### Shade

Shade 1 Top Width: 3" Shade 1 Bottom L/W: 0" / 3"

Shade 1 Height: 7"