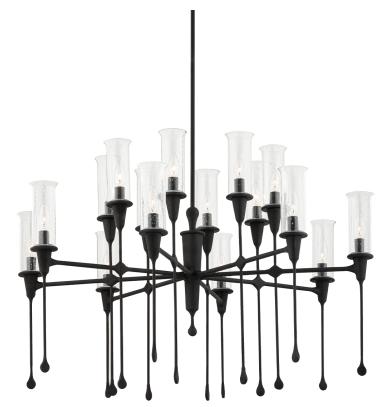

# **CHISEL**

### 4142-BI

Part light fixture, part work of art, Chisel simply oozes style. A stunning conversation piece, the holder extends down, creating a long, dripping form that demands attention. The clear glass shades allow this hand-crafted piece to shine even brighter. Choose from Black Irol or White Plaster to match any color scheme.