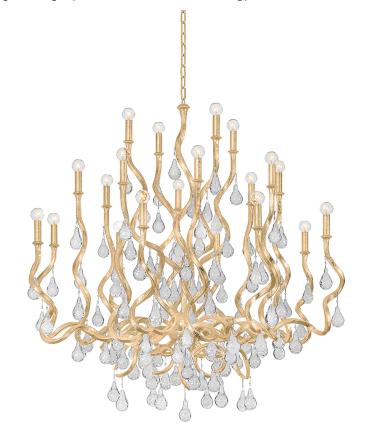

# AVELINE

414-48-GL

The traditional candelabra sconce and chandelier gets an upgrade with swirling arms and crystal drops. The wave-like arms create motion and the crystals add a gorgeous shine. Choose Gold Leaf to glam things up, or Black Silver Leaf for an edgy vibe.

## FINISHES

GOLD LEAF Coastal Suitable Finish (EPM): No

## DIMENSIONS

Height: 48.75" Width/Diameter: 48" Minimum Height: 53" Maximum Height: 123" Canopy/Backplate: 8" Hanging Type: 72" Chain Product Weight: 86.58lb Canopy/Backplate Shape: Round Sloped Ceiling Compatible: No Living Finish: No Uplight Only: No