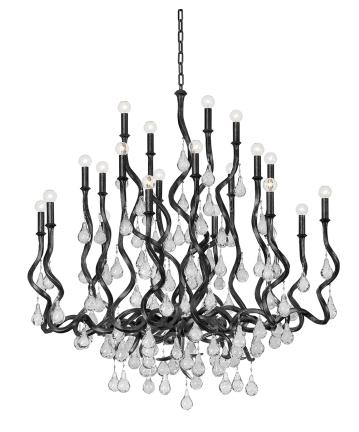

# AVELINE

414-48-BSL

The traditional candelabra sconce and chandelier gets an upgrade with swirling arms and crystal drops. The wave-like arms create motion and the crystals add a gorgeous shine. Choose Gold Leaf to glam things up, or Black Silver Leaf for an edgy vibe.

## DIMENSIONS

Height: 48.75" Width/Diameter: 48" Minimum Height: 53" Maximum Height: 123" Canopy/Backplate: 8" Hanging Type: 72" Chain Product Weight: 86.58lb Canopy/Backplate Shape: Round Sloped Ceiling Compatible: No Living Finish: No Uplight Only: No