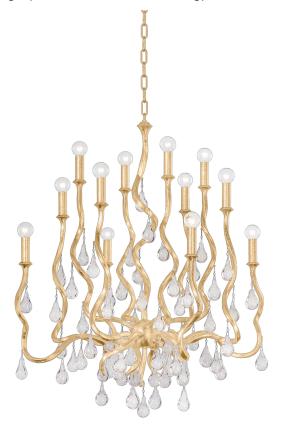

# **AVELINE**

414-34-GL

The traditional candelabra sconce and chandelier gets an upgrade with swirling arms and crystal drops. The wave-like arms create motion and the crystals add a gorgeous shine. Choose Gold Leaf to glam things up, or Black Silver Leaf for an edgy vibe.

#### **GOLD LEAF**

Coastal Suitable Finish (EPM): No