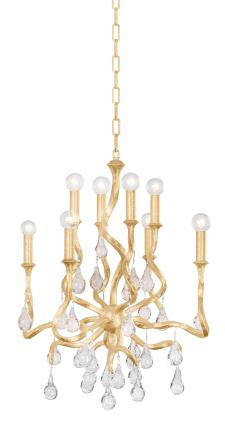

# **AVELINE** 414-23-GL

The traditional candelabra sconce and chandelier gets an upgrade with swirling arms and crystal drops. The wave-like arms create motion and the crystals add a gorgeous shine. Choose Gold Leaf to glam things up, or Black Silver Leaf for an edgy vibe.

#### DIMENSIONS

Height: 27.25" Width/Diameter: 22" Minimum Height: 31" Maximum Height: 101" Hanging Type: 72" Chain Product Weight: 21.09lb Sloped Ceiling Compatible: Yes Living Finish: No Uplight Only: No