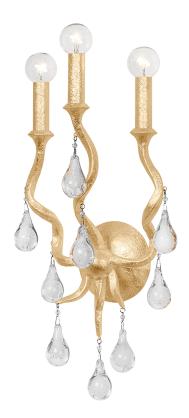

# **AVELINE** 414-03-GL

The traditional candelabra sconce and chandelier gets an upgrade with swirling arms and crystal drops. The wave-like arms create motion and the crystals add a gorgeous shine. Choose Gold Leaf to glam things up, or Black Silver Leaf for an edgy vibe.

## **FINISHES**

GOLD LEAF Coastal Suitable Finish (EPM): No

## DIMENSIONS

Height: 24" Width/Diameter: 11.25" Canopy/Backplate: 5" Product Weight: 6.65lb Extension: 6.25" Top to Center: 14.75" Canopy/Backplate Shape: Round Sloped Ceiling Compatible: No Living Finish: No Uplight Only: Yes