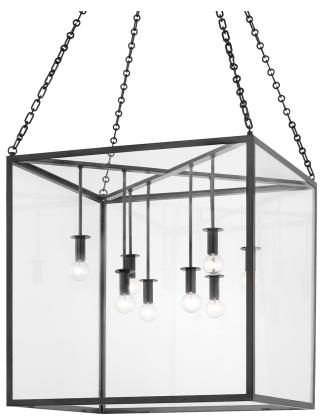

# **CATSKILL**

4124-AI

A large cube frame is suspended from four intricately-detailed chains giving Catskill an air of sophistication. The lamps come down from the top as opposed to up from the bottom adding to the distinctive style while providing gorgeous downlight. Comes in three finishes: Aged Brass, Aged Iron and Polished Nickel.

#### AGED IRON

Coastal Suitable Finish (EPM): No

#### **DIMENSIONS**

Height: 24"
Width/Diameter: 24"
Minimum Height: 42.75"
Maximum Height: 80.75"
Hanging Type: 54" Chain
Product Weight: 55lb

Canopy/Backplate Shape: Square Sloped Ceiling Compatible: No