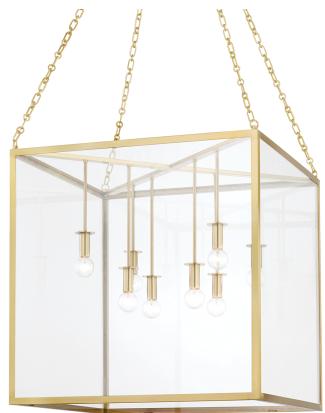

# CATSKILL 4124-AGB

A large cube frame is suspended from four intricately-detailed chains giving Catskill an air of sophistication. The lamps come down from the top as opposed to up from the bottom adding to the distinctive style while providing gorgeous downlight. Comes in three finishes: Aged Brass, Aged Iron and Polished Nickel.

### AGED BRASS

Coastal Suitable Finish (EPM): No