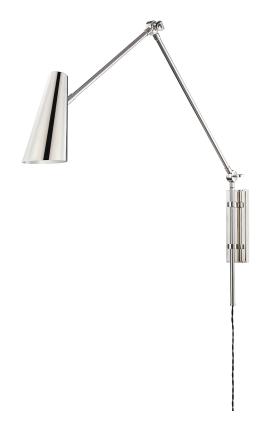

# **LORNE**

# **DIMENSIONS**

Height: 26" Width/Diameter: 4" Product Weight: 4.62lb Extension: 32" Top to Center: 20.5"

Canopy/Backplate Shape: Rectangle Sloped Ceiling Compatible: No

Living Finish: No Uplight Only: Yes

#### Shade

Shade 1: Steel

Shade 1 Top Length: 1.75" Shade 1 Bottom L/W: 4" / 0"

Shade 1 Height: 9"