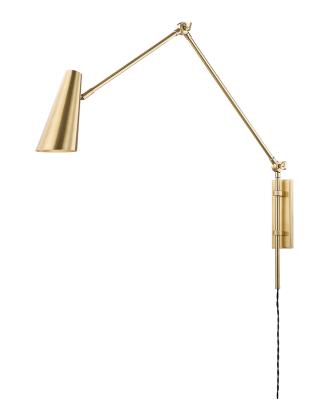

# **LORNE**

## 4121-AGB

#### AGED BRASS

Coastal Suitable Finish (EPM): No

## **DIMENSIONS**

Height: 26" Width/Diameter: 4" Product Weight: 4.62lb Extension: 32"

Top to Center: 20.5"

Canopy/Backplate Shape: Rectangle Sloped Ceiling Compatible: No

Living Finish: No Uplight Only: Yes

## Shade

Shade 1: Steel

Shade 1 Top Length: 1.75" Shade 1 Bottom L/W: 4" / 0"

Shade 1 Height: 9"