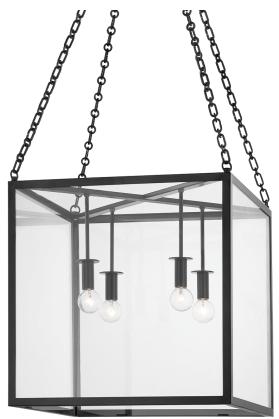

# **CATSKILL**

4118-AI

A large cube frame is suspended from four intricately-detailed chains giving Catskill an air of sophistication. The lamps come down from the top as opposed to up from the bottom adding to the distinctive style while providing gorgeous downlight. Comes in three finishes: Aged Brass, Aged Iron and Polished Nickel.

## AGED IRON

Coastal Suitable Finish (EPM): No