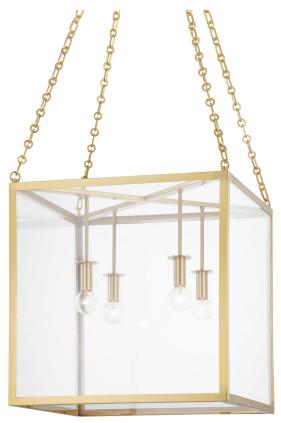

# 4118-AGB

A large cube frame is suspended from four intricately-detailed chains giving Catskill an air of sophistication. The lamps come down from the top as opposed to up from the bottom adding to the distinctive style while providing gorgeous downlight. Comes in three finishes: Aged Brass, Aged Iron and Polished Nickel.