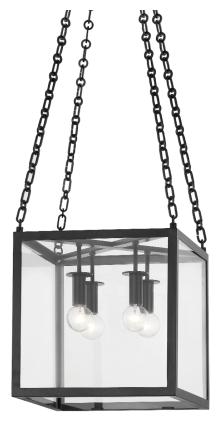

# CATSKILL 4113-AI

A large cube frame is suspended from four intricately-detailed chains giving Catskill an air of sophistication. The lamps come down from the top as opposed to up from the bottom adding to the distinctive style while providing gorgeous downlight. Comes in three finishes: Aged Brass, Aged Iron and Polished Nickel.

#### AGED IRON

Coastal Suitable Finish (EPM): No