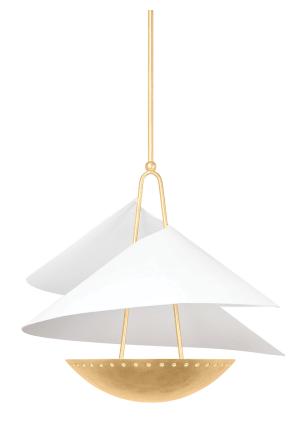

# **CARINI**

#### 411-24-VGL/GSW

A billowy, abstract form in Gesso White flows over a Vintage Gold Leaf bowl to create a whimsical, yet sophisticated silhouette. Carini's airy, wave-like form gives the pendant a sense of motion. The perforations and unique shape cast beautiful reflections onto the ceiling above.

## VINTAGE GOLD LEAF w/ GESSO WHITE

Coastal Suitable Finish (EPM): No