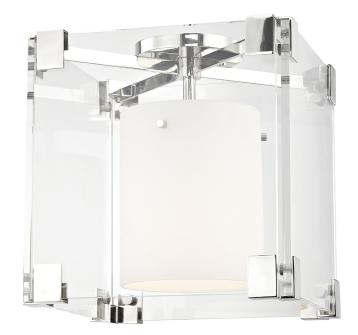

# **ACHILLES**

#### 4100-PN

We have a weakness for acrylic—call it our Achilles' heel. Taking inspiration from a genius piece by a French designer of the fifties, we swapped out the original's green glass for transparent acrylic. The opal matte diffuser is a smooth cylinder suspended on three pins. Sure to inspire Lucite lust in even the most dedicated traditionalist, Achilles is a beautiful piece, stunning with brass accents, effortlessly cool with nickel.

#### Shade

Shade 1: Glass

Shade 1 Top Width: 7.25" Shade 1 Bottom L/W: 0" / 7.25"

Shade 1 Height: 13.5" Shade 2: Acrylic

Replacement Glass Item #(s): GLS-004100