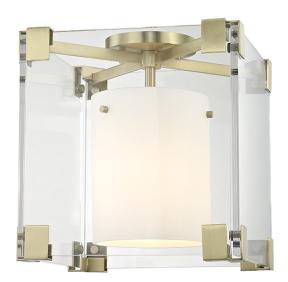

## 4100-AGB

We have a weakness for acrylic—call it our Achilles' heel. Taking inspiration from a genius piece by a French designer of the fifties, we swapped out the original's green glass for transparent acrylic. The opal matte diffuser is a smooth cylinder suspended on three pins. Sure to inspire Lucite lust in even the most dedicated traditionalist, Achilles is a beautiful piece, stunning with brass accents, effortlessly cool with nickel.

#### Shade

Shade 1: Glass

Shade 1 Top Width: 7.25" Shade 1 Bottom L/W: 0" / 7.25"

Shade 1 Height: 13.5" Shade 2: Acrylic

Replacement Glass Item #(s): GLS-004100