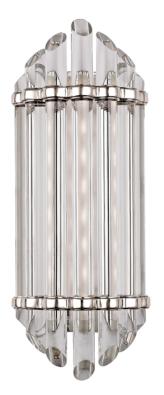

# **ALBION**

408-PN

#### POLISHED NICKEL

Coastal Suitable Finish (EPM): No

## **DIMENSIONS**

Height: 16.5" Width/Diameter: 6.5" Product Weight: 9lb Extension: 4.25" Top to Center: 8.25"

Canopy/Backplate Shape: Rectangle Sloped Ceiling Compatible: No

Living Finish: No Uplight Only: Yes

#### Shade

Shade 1: Glass Shade 1 Finish: Clear Shade 2: Glass

Replacement Glass Item #(s): GLS-000408-R1