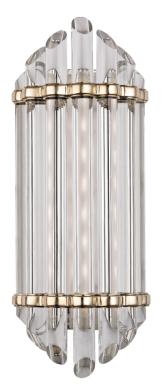

# **ALBION**

#### 408-AGB

## **DIMENSIONS**

Height: 16.5" Width/Diameter: 6.5" Product Weight: 9lb Extension: 4.25" Top to Center: 8.25"

Canopy/Backplate Shape: Rectangle Sloped Ceiling Compatible: No

Living Finish: No Uplight Only: Yes

#### Shade

Shade 1: Glass Shade 1 Finish: Clear Shade 2: Glass

Replacement Glass Item #(s): GLS-000408-R1