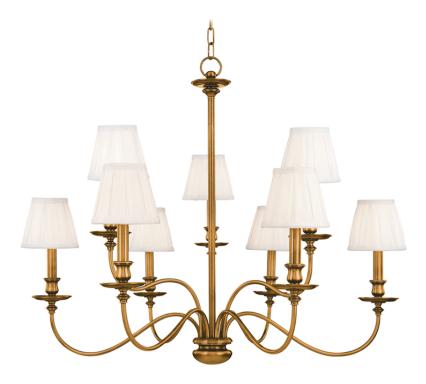

# **MENLO PARK**

4039-AGB

# FINISHES

AGED BRASS Coastal Suitable Finish (EPM): No

## DIMENSIONS

Height: 27" Width/Diameter: 33.5" Minimum Height: 30" Maximum Height: 101" Canopy/Backplate: 4.5" Hanging Type: 54" Chain Product Weight: 15lb Canopy/Backplate Shape: Round Sloped Ceiling Compatible: Yes Living Finish: No Uplight Only: No

#### Shade

Shade 1: Faux Silk Shade 1 Top Width: 3" Shade 1 Bottom L/W: 0" / 5" Shade 1 Height: 4.5" Replacement Glass Item #(s): SHD-004021

#### ELECTRICAL

Bulb 1

Bulb Included: No Socket: E12 Candelabra Base Bulb Type: B11 Max Wattage: 60 Bulb Quantity: 9 Bulb Included: No Wire Length: 120" Gem Box Required (2"x3"): No Dark Sky: No