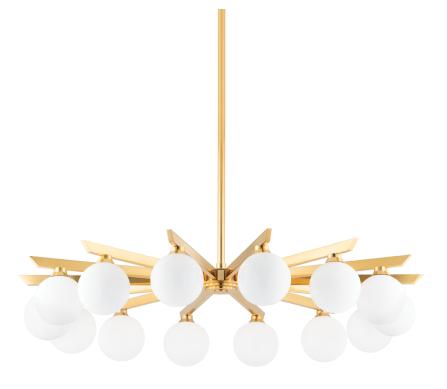

# **ASTRA**

402-14-VB

Astra is close to the ceiling and far from ordinary. Opal shiny glass globes suspend from arms of vintage brass. The arms extend evenly from a central focal point casting beautiful light in every direction. With its air of vintage Hollywood glam, this stylish semi flush and chandelier takes centerstage in any space.

# VINTAGE BRASS

Coastal Suitable Finish (EPM): No

### **DIMENSIONS**

Height: 7.5" Width/Diameter: 40" Minimum Height: 14.5" Maximum Height: 56.5" Canopy/Backplate: 6" Product Weight: 29.7lb

Canopy/Backplate Shape: Round Sloped Ceiling Compatible: No

Living Finish: No Uplight Only: No

#### Shade

Shade 1: Glass

Shade 1 Finish: Opal Glossy Shade 1 Top Width: 8.5" Shade 1 Bottom L/W: 0" / 8.5"