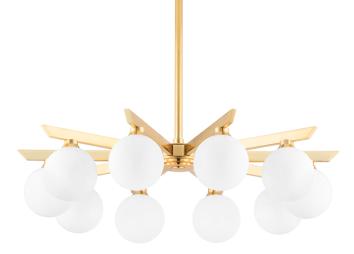

# **ASTRA** 402-10-VB

Astra is close to the ceiling and far from ordinary. Opal shiny glass globes suspend from arms of vintage brass. The arms extend evenly from a central focal point casting beautiful light in every direction. With its air of vintage Hollywood glam, this stylish semi flush and chandelier takes centerstage in any space.

## VINTAGE BRASS

Coastal Suitable Finish (EPM): No

#### Shade

Shade 1: Glass Shade 1 Finish: Opal Glossy Shade 1 Top Width: 8.5" Shade 1 Bottom L/W: 0" / 8.5"

c 🕒 us