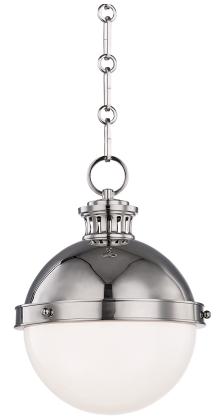

#### 4019-PN

Latham offers a stunning update on a classic style. In two-tone finish or polished nickel, its ventilated holder and spherical mounting pins are among its beautiful details.

### **FINISHES**

AGED BRASS/DISTRESSED BRONZE (ADB) POLISHED NICKEL (PN)

## **DIMENSIONS**

Height: 12.25" Width/Diameter: 9.5" Minimum Height: 16.25" Maximum Height: 67.25" Canopy/Backplate: 4.75"

Hanging Type:

Product Weight: 5.65lb