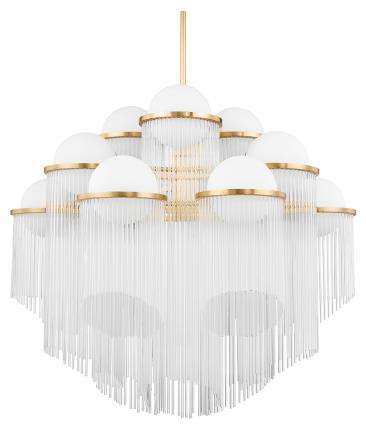

# **CELESTIAL**

398-38-AGB

With an old Hollywood aesthetic, Celestial pays homage to the stars. Angled glass rods rain down from aged brass rings that encircle opal matte globes. Ample light fills the globes and illuminates the rods floating underneath. This dramatic design is sure to take center stage in any space.

#### AGED BRASS

Coastal Suitable Finish (EPM): No

#### **DIMENSIONS**

Height: 34.25" Width/Diameter: 38.5" Minimum Height: 41.25" Maximum Height: 83.25" Canopy/Backplate: 6"

Hanging Type: 1-6" / 2-12" / 1-18" Stems

Product Weight: 88lb

Canopy/Backplate Shape: Round Sloped Ceiling Compatible: Yes