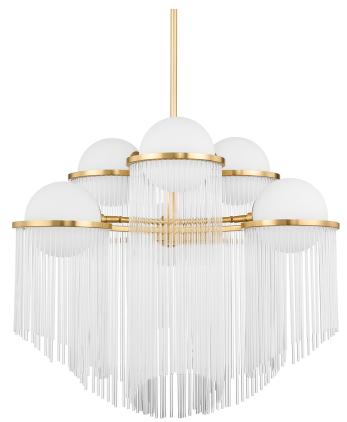

# **CELESTIAL**

398-32-AGB

With an old Hollywood aesthetic, Celestial pays homage to the stars. Angled glass rods rain down from aged brass rings that encircle opal matte globes. Ample light fills the globes and illuminates the rods floating underneath. This dramatic design is sure to take center stage in any space.