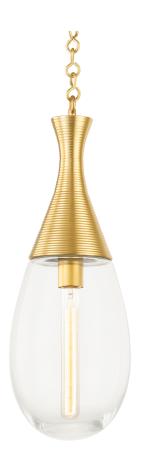

#### AGED BRASS

Coastal Suitable Finish (EPM): No

# **DIMENSIONS**

Height: 21.25"
Width/Diameter: 7.5"
Minimum Height: 25.75"
Maximum Height: 79.75"
Canopy/Backplate: 4.75"
Product Weight: 6.6lb

Canopy/Backplate Shape: Round Sloped Ceiling Compatible: No

#### Shade

Shade 1: Glass

Shade 1 Top Width: 7.5" Shade 1 Height: 11.75"

Replacement Glass Item #(s): GLS-003938