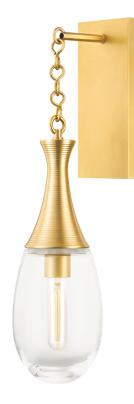

# SOUTHOLD 3931-AGB

FINISHES

AGED BRASS Coastal Suitable Finish (EPM): No

## DIMENSIONS

Height: 22" Width/Diameter: 5.5" Product Weight: 4.4lb Extension: 7" Top to Center: 10" Canopy/Backplate Shape: Rectangle Sloped Ceiling Compatible: No Living Finish: No Uplight Only: Yes

## Shade

Shade 1: Glass Shade 1 Top Width: 5.5" Shade 1 Height: 8.75" Replacement Glass Item #(s): GLS-003931

#### Bulb 1

Bulb Included: No Socket: E26 Medium Base Bulb Type: T10-5.5 Max Wattage: 60 Bulb Quantity: 1 Bulb Included: No Wire Length: 7" Gem Box Required (2"x3"): No Dark Sky: No