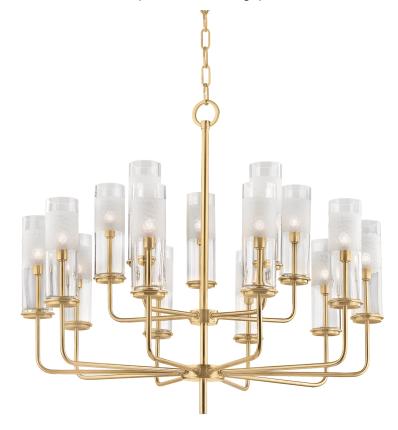

# WENTWORTH

3930-AGB

Tubes of mouth-blown glass leave the inner candlestick visible while blurring the bulb with a hand-cut honeycomb pattern. Wentworth updates a mid-century modern design, simplifying a form to its most essential components and allowing space for its details to breathe.

# **DIMENSIONS**

Height: 26.25"

Width/Diameter: 29.75"
Minimum Height: 31.25"
Maximum Height: 82.25"
Canopy/Backplate: 5"
Product Weight: 38lb

Canopy/Backplate Shape: Round Sloped Ceiling Compatible: No

Living Finish: No Uplight Only: No

#### Shade

Shade 1: Glass Shade 1 Finish: Clear Shade 1 Top Width: 2.5" Shade 1 Bottom L/W: 0" / 2.5"

Shade 1 Height: 8"

Replacement Glass Item #(s): GLS-003901