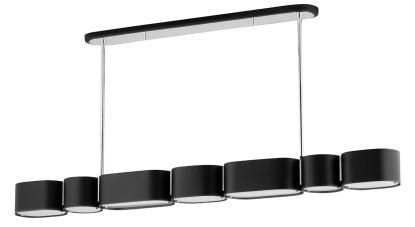

## DIMENSIONS

Height: 8.5" Width/Diameter: 5.25" Length: 54" Minimum Height: 11.5" Maximum Height: 53.5" Hanging Type: 1-6" / 2-12" / 1-18" Stems Product Weight: 21lb Canopy/Backplate Shape: Oval Sloped Ceiling Compatible: No Living Finish: No Uplight Only: No

## Shade

Shade 1: Glass Shade 1 Top Width: 4.75"