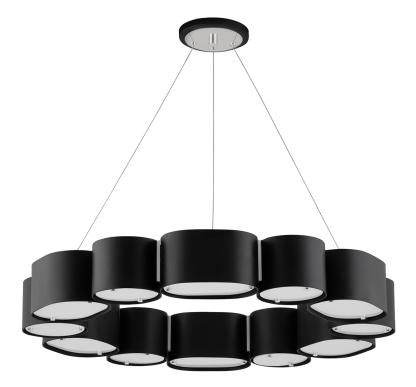

# OPAL 393-30-SBK/SS

With its clean shapes and smooth lines, Opal is modern design that works well with many decors. A series of circular and oval shades combine to form simple, eye-catching silhouettes. The clear glass is painted white on the inside giving off a soft, diffused light. Choose from shades of soft black with brushed stainless steel accents or soft white shades with vintage brass metalwork.

### DIMENSIONS

Height: 4" Width/Diameter: 30" Minimum Height: 16.75" Maximum Height: 114.25" Canopy/Backplate: 6" Hanging Type: 144" Aircraft Cable Product Weight: 17lb Canopy/Backplate Shape: Round Sloped Ceiling Compatible: No Living Finish: No Uplight Only: No