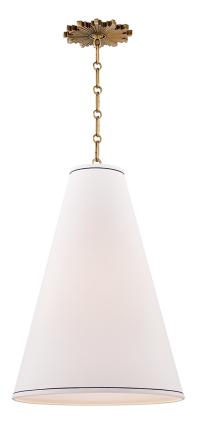

# WORTH 3916-AGB

### DIMENSIONS

Height: 23" Width/Diameter: 16" Minimum Height: 26" Maximum Height: 77" Canopy/Backplate: 7.25" Hanging Type: 54" Chain Product Weight: 8lb Canopy/Backplate Shape: Round Sloped Ceiling Compatible: Yes Living Finish: No Uplight Only: No

#### Shade

Shade 1: Linen Shade 1 Top Width: 5.125" Shade 1 Bottom L/W: 0" / 16" Shade 1 Height: 22" Replacement Glass Item #(s): SHD-003916