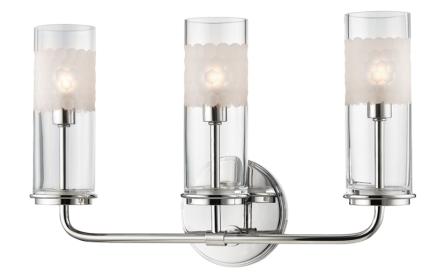

# WENTWORTH

3903-PN

Tubes of mouth-blown glass leave the inner candlestick visible while blurring the bulb with a hand-cut honeycomb pattern. Wentworth updates a mid-century modern design, simplifying a form to its most essential components and allowing space for its details to breathe.

### **DIMENSIONS**

Height: 10.25"

Width/Diameter: 16.25" Canopy/Backplate: 4.5" Product Weight: 5lb Extension: 3.75" Top to Center: 7.75"

Canopy/Backplate Shape: Round Sloped Ceiling Compatible: No

Living Finish: No Uplight Only: Yes

#### Shade

Shade 1: Glass Shade 1 Finish: Clear Shade 1 Top Width: 2.5" Shade 1 Bottom L/W: 0" / 2.5"

Shade 1 Height: 7"

Replacement Glass Item #(s): GLS-003902