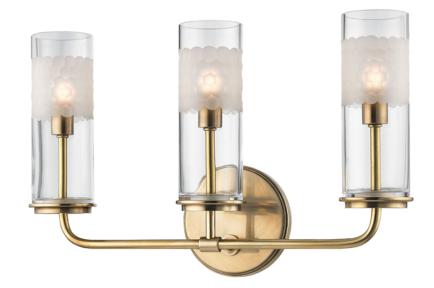

# WENTWORTH

3903-AGB

Tubes of mouth-blown glass leave the inner candlestick visible while blurring the bulb with a hand-cut honeycomb pattern. Wentworth updates a mid-century modern design, simplifying a form to its most essential components and allowing space for its details to breathe.

#### AGED BRASS

Coastal Suitable Finish (EPM): No

## **DIMENSIONS**

Height: 10.25"

Width/Diameter: 16.25" Canopy/Backplate: 4.5" Product Weight: 5lb Extension: 3.75" Top to Center: 7.75"

Canopy/Backplate Shape: Round Sloped Ceiling Compatible: No

Living Finish: No Uplight Only: Yes

#### Shade

Shade 1: Glass Shade 1 Finish: Clear Shade 1 Top Width: 2.5" Shade 1 Bottom L/W: 0" / 2.5"

Shade 1 Height: 7"

Replacement Glass Item #(s): GLS-003902