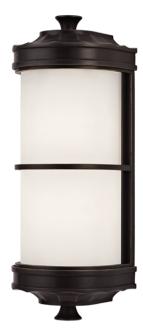

# 

3831-OB

Faceted with gothic flair, Albany draws details from the lancet arches and ribbed vaults of Europe's grand cathedrals. Fine hand-worked finishes and quality glassware bring this historically inspired piece into the present tense.

## DIMENSIONS

Height: 13" Width/Diameter: 4.75" Product Weight: 5lb Extension: 4.25" Top to Center: 6.5" Canopy/Backplate Shape: Rectangle Sloped Ceiling Compatible: No Living Finish: No Uplight Only: No

## Shade

Shade 1: Glass Shade 1 Top Length: 4" Shade 1 Top Width: 3.25" Shade 1 Bottom L/W: 4" / 3.25" Shade 1 Height: 8.5" Replacement Glass Item #(s): GLS-000491-F

c (U) us