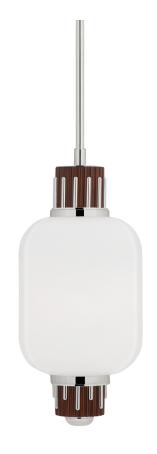

# **PEEKSKILL**

3811-PN

#### POLISHED NICKEL

Coastal Suitable Finish (EPM): No

## **DIMENSIONS**

Height: 24"

Width/Diameter: 10.75" Minimum Height: 27" Maximum Height: 81.5" Canopy/Backplate: 5"

Hanging Type: 1-3" / 1-6" / 1-12" / 2-18" Stems

Top to Center: 2.5"

Sloped Ceiling Compatible: No

#### Shade

Shade 1: Glass

Shade 1 Top Width: 10.63" Shade 1 Bottom L/W: 0" / 10.63"

Shade 1 Height: 14.38"