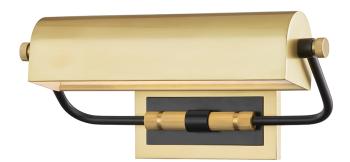

# **BOWERY**

3714-AOB

### AGED BRASS/OLD BRONZE

Coastal Suitable Finish (EPM): No

## **DIMENSIONS**

Height: 5.5"

Width/Diameter: 13.25" Canopy/Backplate: 3.25" Product Weight: 4lb Extension: 6" Top to Center: 4"

Canopy/Backplate Shape: Rectangle Sloped Ceiling Compatible: No

Living Finish: No Uplight Only: Yes