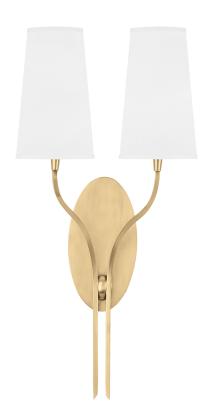

# **RUTLAND**

3712-AGB-WS

#### AGED BRASS

Coastal Suitable Finish (EPM): No

## **DIMENSIONS**

Height: 24.5"
Width/Diameter: 12"
Product Weight: 4lb
Extension: 6.25"
Top to Center: 13.5"

Canopy/Backplate Shape: Rectangle Sloped Ceiling Compatible: No

Living Finish: No Uplight Only: Yes

#### Shade

Shade 1: Faux Silk Shade 1 Top Width: 3.5" Shade 1 Bottom L/W: 0" / 5" Shade 1 Height: 8.5"

Replacement Glass Item #(s): SHD-003711-WS