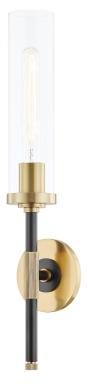

## FINISHES

AGED BRASS/OLD BRONZE Coastal Suitable Finish (EPM): No

## DIMENSIONS

Height: 22.5" Width/Diameter: 4.75" Canopy/Backplate: 4.75" Product Weight: 3lb Extension: 4" Top to Center: 16.75" Canopy/Backplate Shape: Round Sloped Ceiling Compatible: No Living Finish: No Uplight Only: Yes

### Shade

Shade 1: Glass Shade 1 Finish: Clear Shade 1 Top Width: 3" Shade 1 Height: 12"