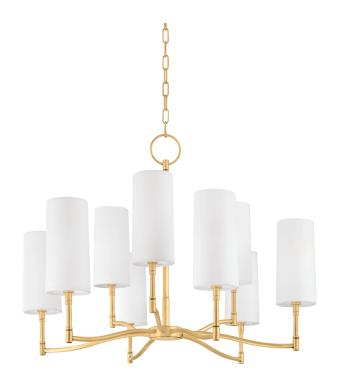

# **DILLON**

### 369-AGB

#### AGED BRASS

Coastal Suitable Finish (EPM): No

## **DIMENSIONS**

Height: 19.75"
Width/Diameter: 30"
Minimum Height: 25.5"
Maximum Height: 77.5"
Canopy/Backplate: 4.75"
Hanging Type: 54" Chain
Product Weight: 11lb

Canopy/Backplate Shape: Round Sloped Ceiling Compatible: Yes

### Shade

Shade 1: Faux Silk

Shade 1 Finish: Off White Linen Shade 1 Top Width: 3.75" Shade 1 Bottom L/W: 0" / 4"

Shade 1 Height: 8"

Replacement Glass Item #(s): SHD-000361