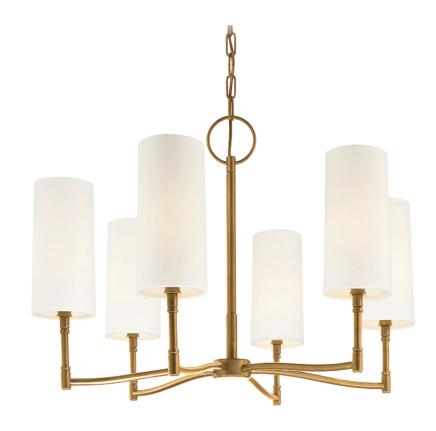

# **DILLON**

366-AGB

## **DIMENSIONS**

Height: 16.25"
Width/Diameter: 25"
Minimum Height: 19"
Maximum Height: 71.25"
Canopy/Backplate: 4.75"
Hanging Type: 54" Chain
Product Weight: 6lb

Canopy/Backplate Shape: Round Sloped Ceiling Compatible: Yes

#### Shade

Shade 1: Linen

Shade 1 Finish: Off White Linen Shade 1 Top Width: 3.75" Shade 1 Bottom L/W: 0" / 4"

Shade 1 Height: 8"

Replacement Glass Item #(s): SHD-000361