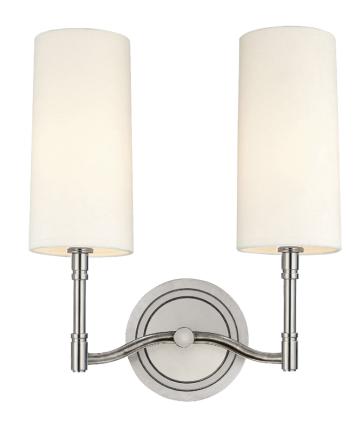

# **DILLON**

362-PN

# **DIMENSIONS**

Height: 13.5"

Width/Diameter: 11.75" Canopy/Backplate: 4.5" Product Weight: 3lb Extension: 6"

Top to Center: 11.25"

Canopy/Backplate Shape: Round Sloped Ceiling Compatible: No

Living Finish: No Uplight Only: Yes

#### Shade

Shade 1: Linen

Shade 1 Finish: Off White Linen Shade 1 Top Width: 3.75" Shade 1 Bottom L/W: 0" / 4"

Shade 1 Height: 8"

Replacement Glass Item #(s): SHD-000361