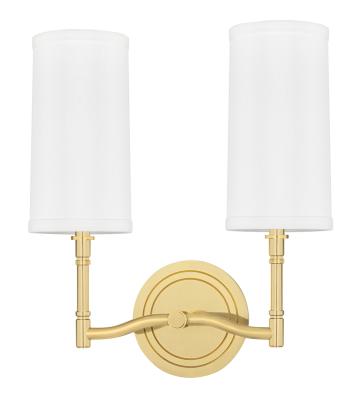

# **DILLON**

362-AGB

# **DIMENSIONS**

Height: 13.5"

Width/Diameter: 11.75" Canopy/Backplate: 4.5" Product Weight: 3lb Extension: 6"

Top to Center: 11.25"

Canopy/Backplate Shape: Round Sloped Ceiling Compatible: No

Living Finish: No Uplight Only: Yes

### Shade

Shade 1: Linen

Shade 1 Finish: Off White Linen Shade 1 Top Width: 3.75" Shade 1 Bottom L/W: 0" / 4"

Shade 1 Height: 8"

Replacement Glass Item #(s): SHD-000361