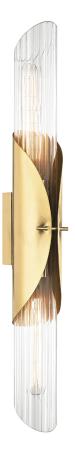

# LEFFERTS 3526-AGB

## FINISHES

AGED BRASS Coastal Suitable Finish (EPM): No

## DIMENSIONS

Height: 26" Width/Diameter: 3.25" Product Weight: 6.05lb Extension: 3.88" Top to Center: 13" Canopy/Backplate Shape: Rectangle Sloped Ceiling Compatible: No Living Finish: No Uplight Only: No

### Shade

Shade 1: Glass Shade 1 Top Width: 2.75" Shade 1 Height: 26" Replacement Glass Item #(s): GLS-003526