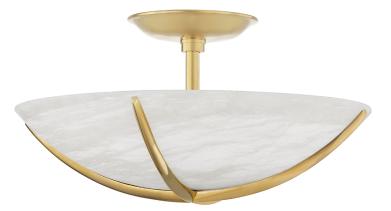

# WHEATLEY

3516-AGB

Smooth, curved metal arms cradle Spanish white alabaster shades giving Wheatley a soft, subtleness that works with any design style. Candelabra LEDs illuminate the alabaster and cast light down from the 7" pendant or up from the 22" pendant, semi-flush and sconce. Choose Aged Brass or Polished Nickel.

#### DIMENSIONS

Height: 7.5" Width/Diameter: 16" Canopy/Backplate: 6" Product Weight: 15lb Sloped Ceiling Compatible: No Living Finish: No Uplight Only: No

### Shade

Shade 1: Alabaster Shade 1 Top Width: 16" Shade 1 Height: 3.88"