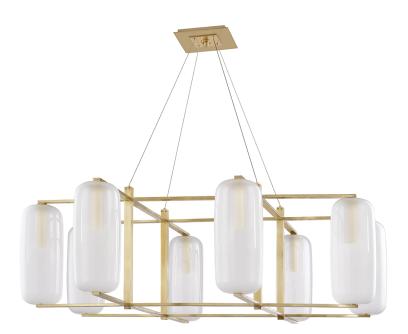

# PEBBLE 3478-AGB

# FINISHES

AGED BRASS Coastal Suitable Finish (EPM): No

# DIMENSIONS

Height: 15.75" Width/Diameter: 48" Minimum Height: 28.75" Maximum Height: 82.75" Hanging Type: 120" Aircraft Cable Product Weight: 58.3lb Canopy/Backplate Shape: Square Sloped Ceiling Compatible: No Living Finish: No Uplight Only: No

#### Shade

Shade 1: Glass Shade 1 Finish: Clear Outside, Etched Inside Shade 1 Top Width: 5.88" Shade 1 Bottom L/W: 0" / 5.88" Shade 1 Height: 13.75"

## ELECTRICAL

Bulb 1 Bulb Included: No Socket: E12 Candelabra Base Bulb Type: B11 Max Wattage: 60 Bulb Quantity: 8 Bulb Included: No Wire Length: 120" Cord Type: SPT-1 SILVER W/ TINNED GROUND WIRE Gem Box Required (2"x3"): No Dark Sky: No