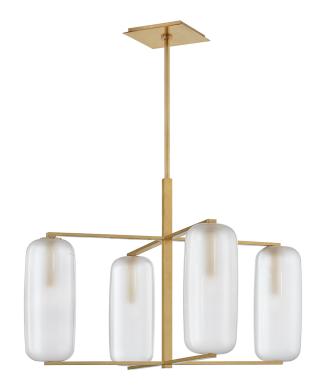

# **PEBBLE**

3474-AGB

#### AGED BRASS

Coastal Suitable Finish (EPM): No

## **DIMENSIONS**

Height: 21.75" Width/Diameter: 33.5" Minimum Height: 25.5" Maximum Height: 79.5"

Hanging Type: 1-3" / 1-6" / 1-12" / 2-18" Stems

Product Weight: 22lb

Canopy/Backplate Shape: Square Sloped Ceiling Compatible: No

#### Shade

Shade 1: Glass

Shade 1 Finish: Clear Outside, Etched Inside

Shade 1 Top Width: 5.88" Shade 1 Bottom L/W: 0" / 5.88" Shade 1 Height: 13.75"

ELECTRICAL

### Bulb 1

Bulb Included: No

Socket: E12 Candelabra Base

Bulb Type: B11 Max Wattage: 60 Bulb Quantity: 4 Bulb Included: No Wire Length: 120"

Cord Type: B & W TEFLON W/ GROUND WIRE

Gem Box Required (2"x3"): No